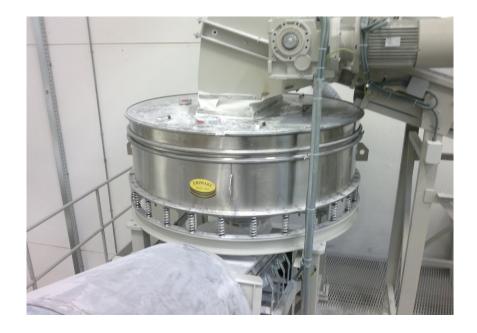

# **DIRECT DISCHARGE SCREEN WITH CENTRAL MOTOR**

Techical data sheet

### **Description**

The direct discharge circular vibrating screens with central motor are used for solid/liquid separation. Thanks to the level of productivity they can assure, these screens may be equipped with very fine meshes, for extremely accurate filtering of the liquid fraction.

You may also use multiple overlapping meshes, to separate the solid fraction according to particle size.