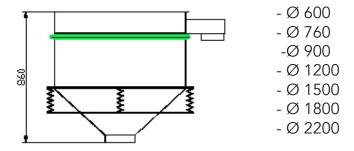

# **DIRECT DISCHARGE SCREEN WITH CENTRAL MOTOR**

Techical data sheet





### **Description**

The direct discharge circular vibrating screens with central motor are used for solid/liquid separation. Thanks to the level of productivity they can assure, these screens may be equipped with very fine meshes, for extremely accurate filtering of the liquid fraction.

You may also use multiple overlapping meshes, to separate the solid fraction according to particle size.

#### Dimensioni



## Fields of application

- Solid/liquid separation

### **Functions**

- Straight-line distribution
- Normal spiral distribution
- Various spiral distribution
- Centripetal spiral distribution

#### Accessories

- Self-cleaning ball system
- Self-cleaning kleener system
- Self-cleaning brush system
- Cover
- Meshes